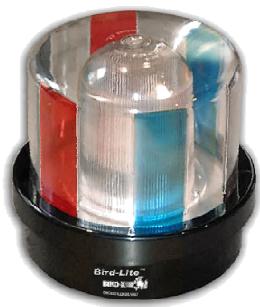

## Model # BSL-240V

Coverage: up to 10,000 square feet (929 sqm)

Pests: birds (pigeons, sparrows, starlings, swallows)

Uses: hangars, warehouses, plants, tunnels, loading docks, railroad sidings, breezeways, boat houses, underpasses, storage sheds, barns, sports arenas, convention centers, parking garages, car washes and other enclosed or semi-enclosed areas