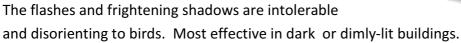

## **Bird Strobe Light**

## Multi-color stroboscopic bird deterrent **Repel Birds with Pulsing Strobe Explosions**

- Gives off intimidating, intense white, red and blue light
- 1 million candlepower
- 75 flashes per minute

## **SPECIFICATIONS**

Power: 220-240vAC

Dimensions: 8" dia. X 7.5" ht.

**Shipping weight:** 5 lbs. Origin: Made in the USA

BIRD STROBE LIGHT can be used alone or in combination with electronic sound/ultrasound